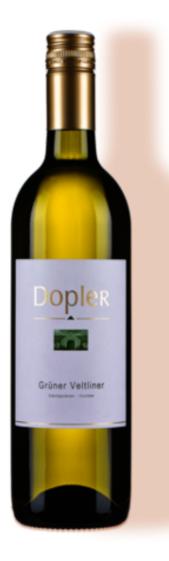

## **Grüner Veltliner 2016**

| Winery         | Dopler GmbH            |
|----------------|------------------------|
| Wine area      | Thermenregion, Austria |
| Wine type      | White wine             |
| Grape varietal | Grüner Veltliner       |
| Quality level  | Qualitätswein          |
| Sweetness      | dry                    |
| Contents       | 0.75 liter             |
| Alcohol level  | 12.5 vol%              |
| Acid           | 5.8 g/l                |
| Rest sweetness | 3.8 g/l                |
| Closure        | Screw cap              |
| Aging          | Stainless steel tank   |

Clean yellow color with greenish tints. A very fragrant wine with fruity notes on the palates.Full grape bouquet and a very open aroma with a dry finish.