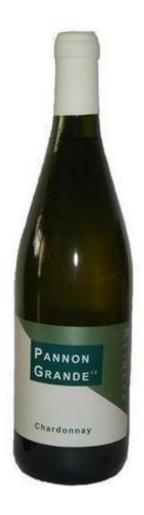

## Pannon Grande Chardonnay 2012

Winery Weinlaubenhof Klinger

Wine area Weinland Österreich, Austria

Wine type White wine

Grape varietal Chardonnay

Quality level Qualitätswein

Sweetness dry

Contents 0.75 liter

Alcohol level 13 vol%

Acid 6.1 g/l

Rest sweetness 1 g/l

Dish artichokes, corned beef, fish, barbecue, chicken,

caviar, cheeses, salmon, scallops, seafood

Closure Natural cork

Drinking temperature 9 °C - 10 °C

Straw yellow with golden reflections. Balanced bouquet with flavors ripening apples, pineapple and hints of hazelnuts; the powerful fruitiness is also very clear on the palate. A dry, slightly wider, corpulent wine with medium to long finish.