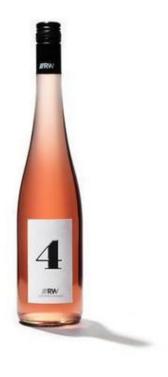

## ///RW 4, Rotburger Rosé, Loiserweg 2022

Winery Reinhard Winiwarter Winery

Wine area Kremstal, Austria

Wine type Rose wine

Grape varietal Zweigelt (Blauer Zweigelt)

Quality level Qualitätswein

Sweetness semi-dry
Contents 0.75 liter

Closure Screw cap

Soil Loess

Aging Stainless steel tank

Fresh natural fruity drinking pleasure bottled. The /// RW 4 is a finesse, very lively rosé from Zweigelt grape. Following the trend! Magazine Vinaria: Very light in color; Roses and red berry notes; juicy and refreshing, lots of fruit, transparent, almost no tannins.